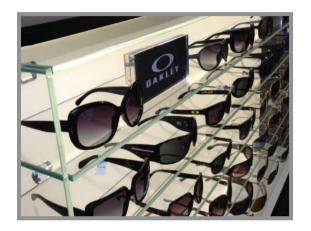

## **LED EDGE ILLUMINATED PANELS**

We are able to produce illuminated LED edge lit panels which provide an even spread of illumination on panels up to 3m x 1.2m Our panels are only 15mm in thickness and are available in a variety of differing options, sized to your exact requirements. Cool White, Warm White, RGB with DMX controllers, Glass faced, Opal acrylic faced and CNC cut shapes.

## Applications include:

Illuminated display units | Counter fascias | Lightboxes with Duratan graphics | Signage | Illuminated Glass splashbacks

With our extensive knowledge & production facilities we are willing to explore any application