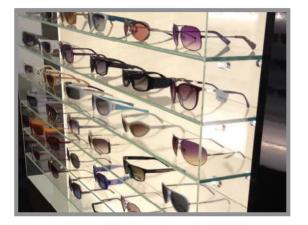

## **LED EDGE ILLUMINATED PANELS**

We are able to produce illuminated LED edge lit panels which provide an even spread of illumination on panels up to 3m x 1.2m Our panels are only 15mm in thickness and are available in a variety of differing options, sized to your exact requirements. Cool White, Warm White, RGB with DMX controllers, Glass faced, Opal acrylic faced and CNC cut shapes.

## Applications include:

Illuminated display units | Counter fascias | Lightboxes with Duratan graphics | Signage | Illuminated Glass splashbacks

With our extensive knowledge & production facilities we are willing to explore any application