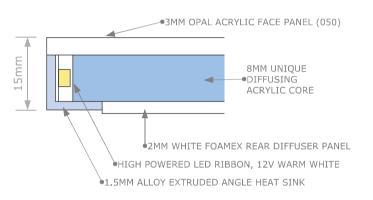

## **LED EDGE ILLUMINATED PANELS**

We are able to produce illuminated LED edge lit panels which provide an even spread of illumination on panels up to 3m x 1.2m Our panels are only 15mm in thickness and are available in a variety of differing options, sized to your exact requirements. Cool White, Warm White, RGB with DMX controllers, Glass faced, Opal acrylic faced and CNC cut shapes.